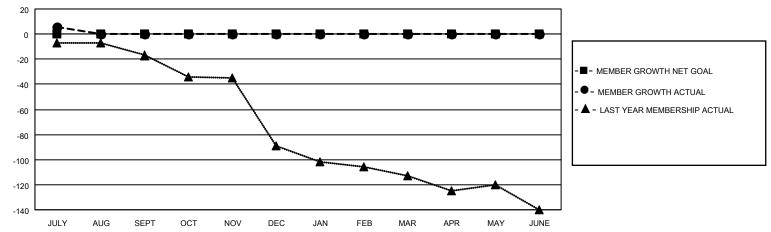

## District 29 C

| Clubs RESULTS FOR 2022-2023 |   |   |   | Members RESULTS FOR 2022-2023 |   |   |   |
|-----------------------------|---|---|---|-------------------------------|---|---|---|
|                             |   |   |   |                               |   |   |   |
| JULY/AUG/SEPT               | 0 | 0 | 0 | JULY/AUG/SEPT                 | 0 | 9 | 1 |
| OCT/NOV/DEC                 | 0 | 0 | 0 | OCT/NOV/DEC                   | 0 | 0 | 0 |
| JAN/FEB/MAR                 | 0 | 0 | 0 | JAN/FEB/MAR                   | 0 | 0 | 0 |
| APR/MAY/JUNE                | 0 | 0 | 0 | APR/MAY/JUNE                  | 0 | 0 | 0 |

#### GOALS AND ACTUAL MEMBERS CUMULATIVE

| DROPPED CLUBS: 0 |   | 3 CLUBS OF 51 ADDED 1 OR<br>MORE NEW MEMBERS | GENDER DISTRIBUTION                 |                              |  |
|------------------|---|----------------------------------------------|-------------------------------------|------------------------------|--|
|                  |   | WORE NEW WEWBERS                             | MALE<br>FEMALE                      | 625 (65.79%)<br>325 (34.21%) |  |
| DROPPED MEMBERS  |   |                                              | NON BINARY PREFER NOT TO ANSWER     | 0 (0.00%)<br>0 (0.00%)       |  |
| DECEASED         | 0 |                                              | PREFER NOT TO ANSWER                | 0 (0.00 %)                   |  |
| CLUB CANCELLED   | 0 | CLICK HERE FOR CUMULATIVE MEMBERSHIP DATA    | TOTAL FAMILY UNIT MEMBERS           | 237                          |  |
| TOTAL 1          |   | WEMBERSHIF DATA                              | FAMILY MEMBERS PAYING HALF DUES 121 |                              |  |